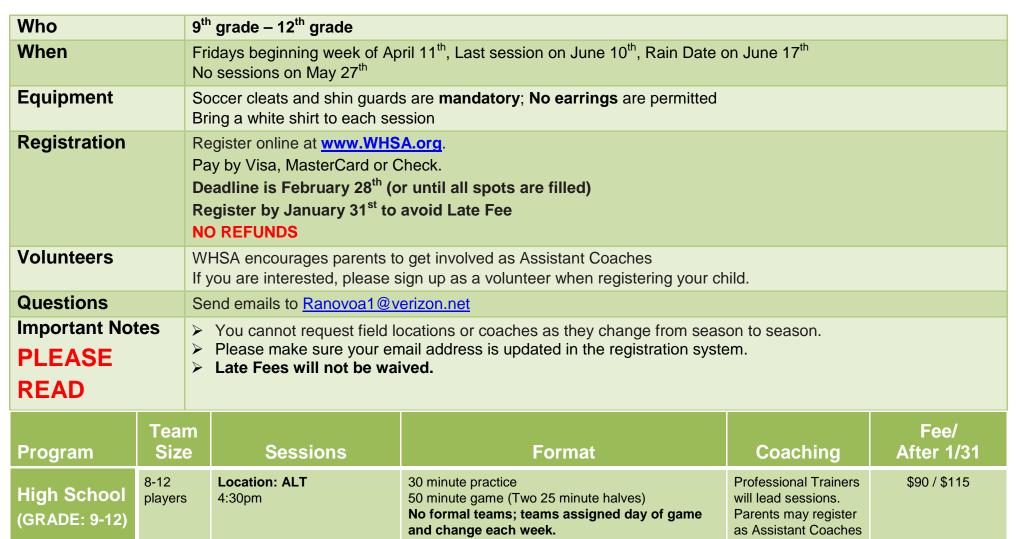

br>and games. Parents<br>may register as Team<br>Managers                         | \$130 / \$180      |
| Senior<br>(6 <sup>th</sup> /7 <sup>th</sup> /8 <sup>th</sup> ) | 12 – 17<br>players | Location & Times: TBD<br>Boys: Wednesday<br>Girls: Thursday<br>Practices time slots are<br>between 4:30 and 8:00 | Games to be scheduled<br>by WHSA depending on<br>field availability<br>Teams formed by WHSA | Weekday: 1 hour training by<br>United Soccer Academy<br>Saturday Games:<br>8 v 8 or 11 v 11 | Professional Trainers<br>will lead all training<br>and games. Parents<br>may register as<br>Assistant Coaches or<br>Team Managers | \$130 / \$180      |



## Watchung Hills Soccer Association

(Serving Warren, Watchung, Green Brook and Long Hill Township)

## **Spring 2016 In-town Recreation Soccer**